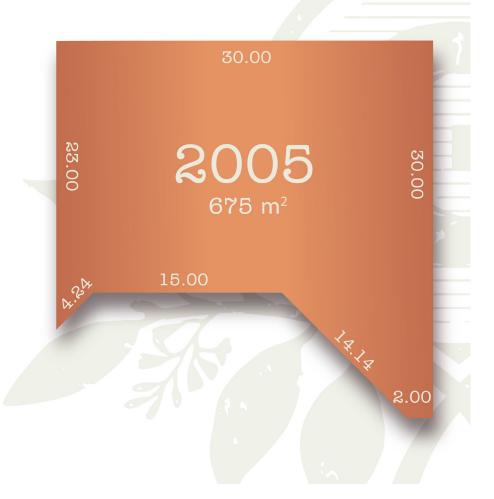

## Lot 2005 Coachwood Avenue

| Land size | 675m <sup>2</sup> |
|-----------|-------------------|
| Frontage  | Irregular         |
| Price     | \$239,000         |

This generous allotment is nestled within the Coachwood Release. Lot 2005 will allow for a generous two-storey design, or a large single storey home, with plenty of outdoor space for a growing family. Enjoy the parks and reserves within a short walk from your new home in this special release.