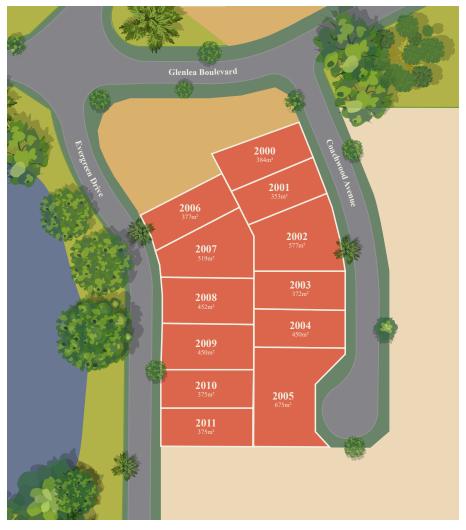

## Coachwood land release

Glenlea, Mount Barker

## Lot 2005 Coachwood Avenue

| Land size | 675m <sup>2</sup> |
|-----------|-------------------|
| Frontage  | Irregular         |
| Price     | \$239,000         |

This generous allotment is nestled within the Coachwood Release. Lot 2005 will allow for a generous two-storey design, or a large single storey home, with plenty of outdoor space for a growing family. Enjoy the parks and reserves within a short walk from your new home in this special release.