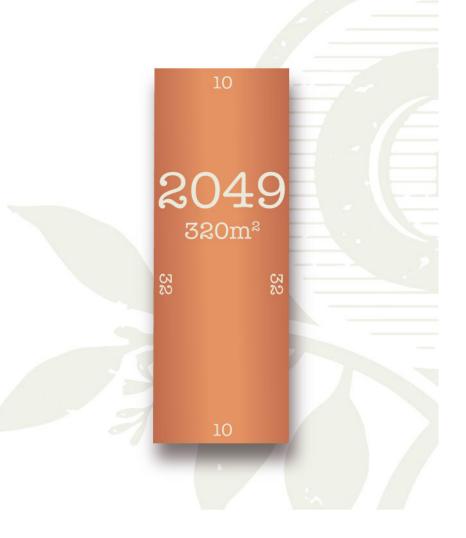

## Lot 2049 Glenlea Boulevard

| Land size | 320m <sup>2</sup> |
|-----------|-------------------|
| Frontage  | 10m               |
| Price     | \$209,000         |

Perfect for entertaining with plenty of space for a courtyard, this long allotment will suit those who love entertaining but are looking for a low-maintenance option. Close to beautiful reserves with established trees offering a natural feel, you'll enjoy living so close to green space with none of the maintenance tasks or worries.