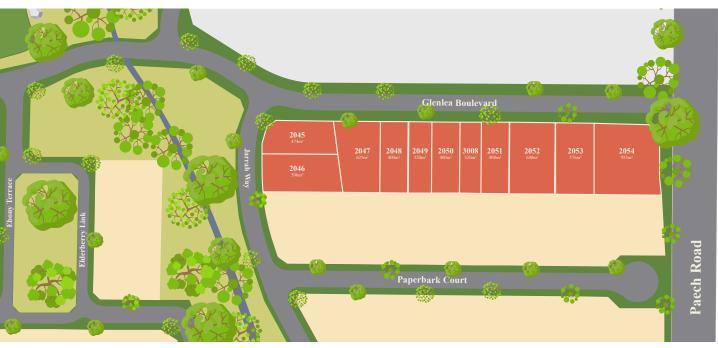

## Lot 2049 Glenlea Boulevard

| Land size | 320m <sup>2</sup> |
|-----------|-------------------|
| Frontage  | 10m               |
| Price     | \$209,000         |

Perfect for entertaining with plenty of space for a courtyard, this long allotment will suit those who love entertaining but are looking for a low-maintenance option. Close to beautiful reserves with established trees offering a natural feel, you'll enjoy living so close to green space with none of the maintenance tasks or worries.