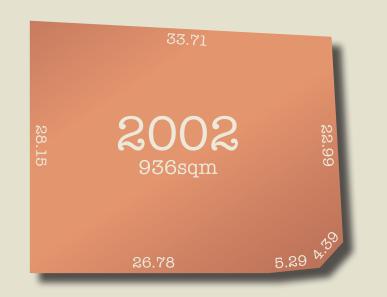

## Lot 2002

Red Cedar Parade

| Land size | 936m <sup>2</sup> |
|-----------|-------------------|
| Frontage  | 32.07m            |
| Price     | \$189,000         |

This large, benched allotment of north facing aspect and has close access to one of Mt Barker's main roads. Enjoy the open feeling of fewer shared boundaries, without compromising on space or comfort.