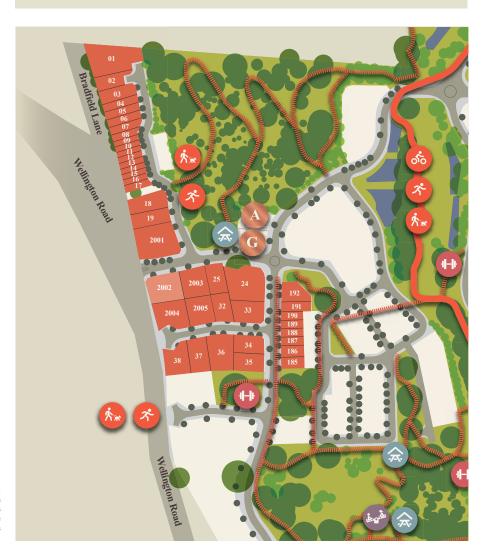

## Lot 2002

Red Cedar Parade

| Land size | 936m <sup>2</sup> |
|-----------|-------------------|
| Frontage  | 32.07m            |
| Price     | \$189,000         |

This large, benched allotment of north facing aspect and has close access to one of Mt Barker's main roads. Enjoy the open feeling of fewer shared boundaries, without compromising on space or comfort.