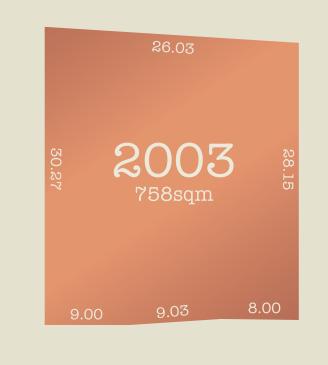

## Lot 2003 Red Cedar Parade

| Land size | 758m <sup>2</sup> |
|-----------|-------------------|
| Frontage  | 26.03m            |
| Price     | \$180,000         |

This large, benched north facing allotment offers a simple shape with plenty of space to build your dream home. Enjoy the wide spaces of natural vegetation at the park across the road and easy access Wellington Road.