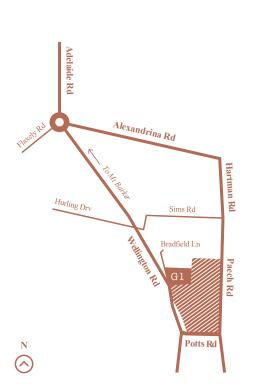

## Wellington land release

Glenlea, Mount Barker

## Lot 2003 Red Cedar Parade

| Land size | 758m <sup>2</sup> |
|-----------|-------------------|
| Frontage  | 26.03m            |
| Price     | \$180,000         |

This large, benched north facing allotment offers a simple shape with plenty of space to build your dream home. Enjoy the wide spaces of natural vegetation at the park across the road and easy access Wellington Road.





\*Every precaution has been taken to establish the accuracy of the material herein. Prospective purchasers should not confine themselves to the contents but make their own enquiries to satisfy themselves on all aspects. Allotments are subject to availability. Pricing is inclusive of GST and subject to change without notice. Images for illustration purposed only. Connekt Urban Projects RLA 247093.