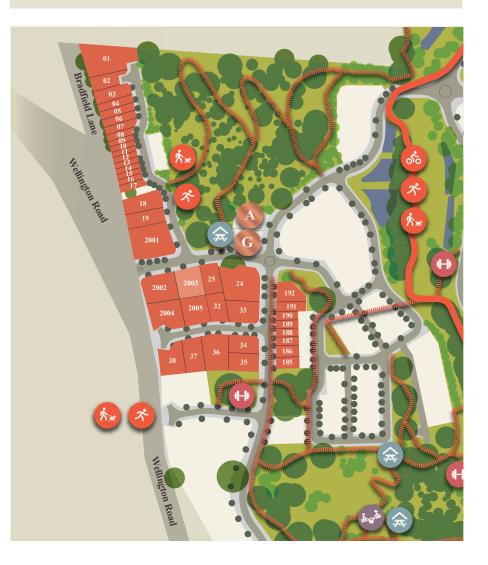

## Lot 2003 Red Cedar Parade

| Land size | 758m <sup>2</sup> |
|-----------|-------------------|
| Frontage  | 26.03m            |
| Price     | \$180,000         |

This large, benched north facing allotment offers a simple shape with plenty of space to build your dream home. Enjoy the wide spaces of natural vegetation at the park across the road and easy access Wellington Road.