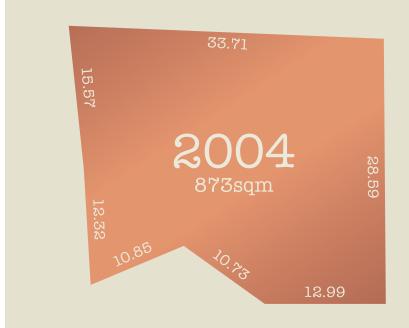

## Lot 2004

Hemlock Place

| Land size | 873m <sup>2</sup> |
|-----------|-------------------|
| Frontage  | 31.00m            |
| Price     | \$192,500         |

This large, benched site is sure to impress, so close to established reserve space with woodland trees, trails and nearby sheltered picnic areas. Enjoy easy access to the world beyond via nearby Wellington