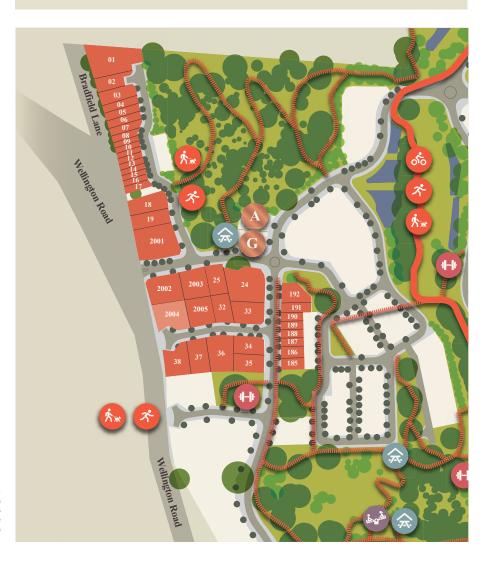

## Lot 2004

Hemlock Place

| Land size | 873m <sup>2</sup> |
|-----------|-------------------|
| Frontage  | 31.00m            |
| Price     | \$192,500         |

This large, benched site is sure to impress, so close to established reserve space with woodland trees, trails and nearby sheltered picnic areas. Enjoy easy access to the world beyond via nearby Wellington