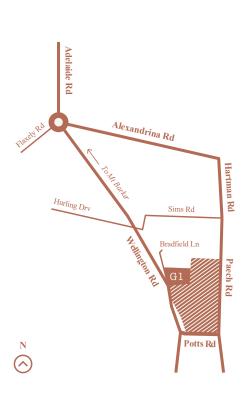

## Wellington land release

Glenlea, Mount Barker

## Lot 2004

Hemlock Place

| Land size | 873m <sup>2</sup> |
|-----------|-------------------|
| Frontage  | 31.00m            |
| Price     | \$192,500         |

This large, benched site is sure to impress, so close to established reserve space with woodland trees, trails and nearby sheltered picnic areas. Enjoy easy access to the world beyond via nearby Wellington