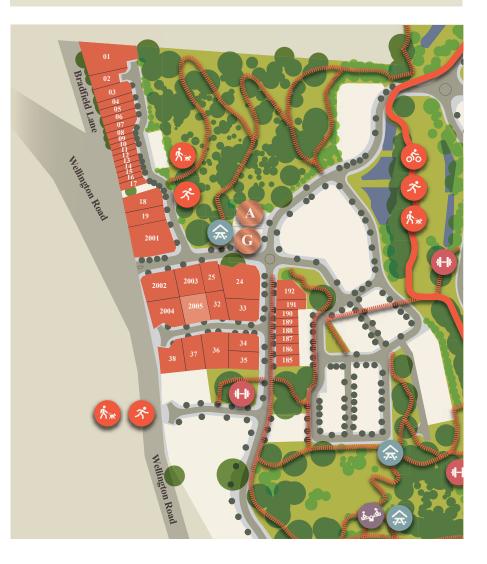

## Wellington land release

Glenlea, Mount Barker

## Lot 2005 Hemlock Place

| Land size | 730m <sup>2</sup> |
|-----------|-------------------|
| Frontage  | 26.03m            |
| Price     | \$185,000         |

Optimise your home's energy efficiency with this south facing allotment. Enjoy plenty of space on a regular block shape where home design choices are endless. Walk to parks and reserve spaces just metres from your quiet street.