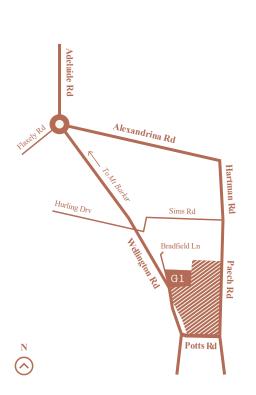

## Wellington land release

Glenlea, Mount Barker

## Lot 2005 Hemlock Place

| Land size | 730m <sup>2</sup> |
|-----------|-------------------|
| Frontage  | 26.03m            |
| Price     | \$185,000         |

Optimise your home's energy efficiency with this south facing allotment. Enjoy plenty of space on a regular block shape where home design choices are endless. Walk to parks and reserve spaces just metres from your quiet street.





\*Every precaution has been taken to establish the accuracy of the material herein. Prospective purchasers should not confine themselves to the contents but make their own enquiries to satisfy themselves on all aspects. Allotments are subject to availability. Pricing is inclusive of GST and subject to change without notice. Images for illustration purposed only. Connekt Urban Projects RLA 247093.