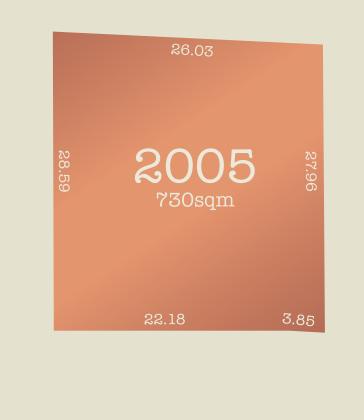

## Lot 2005 Hemlock Place

| Land size | 730m <sup>2</sup> |
|-----------|-------------------|
| Frontage  | 26.03m            |
| Price     | \$185,000         |

Optimise your home's energy efficiency with this south facing allotment. Enjoy plenty of space on a regular block shape where home design choices are endless. Walk to parks and reserve spaces just metres from your quiet street.