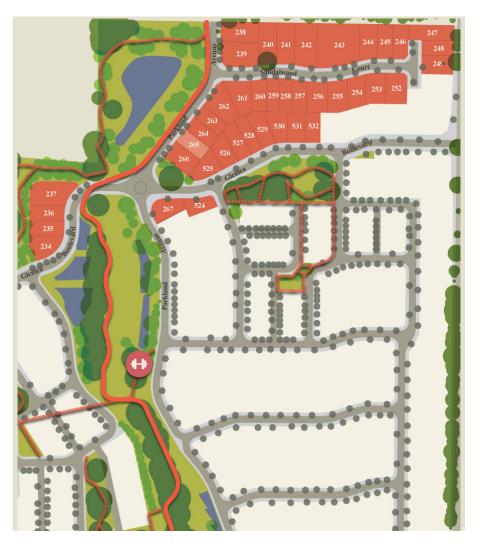

## Lot 265 Parkland Avenue

| Land size | 450m <sup>2</sup> |
|-----------|-------------------|
| Frontage  | 15m               |
| Price     | \$189,950         |

This classically shaped allotment provides the ideal space to build your first home, directly across the road from one of Glenlea's own 3ha reserves. Enjoy more space at your front door without the pricetag here and build your dream.