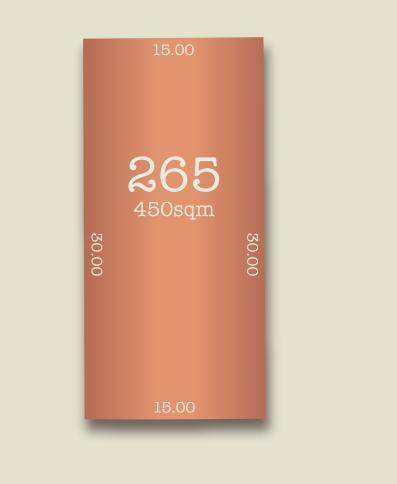

## Lot 265 Parkland Avenue

| Land size | 450m <sup>2</sup> |
|-----------|-------------------|
| Frontage  | 15m               |
| Price     | \$189,950         |

This classically shaped allotment provides the ideal space to build your first home, directly across the road from one of Glenlea's own 3ha reserves. Enjoy more space at your front door without the pricetag here and build your dream.