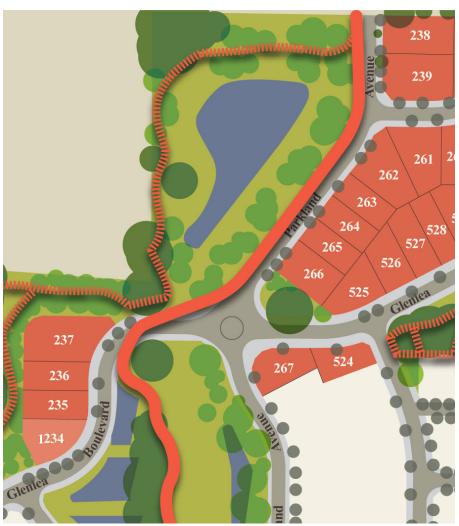

## Lot 1234

Glenlea Boulevard

| Land size | 572m <sup>2</sup> |
|-----------|-------------------|
| Frontage  | 37.81m            |
| Price     | \$239,000         |

This unique allotment of 572m2 features a long curved frontage with beautiful park views. Build a truly unique design here or choose a smaller footprint two storey home and take advantage of plenty of yard space. With only one shared border and two of Glenlea's own spacious reserves surrounding you, Lot 1234 offers the perfect balance of active lifestyle and peace and quiet.