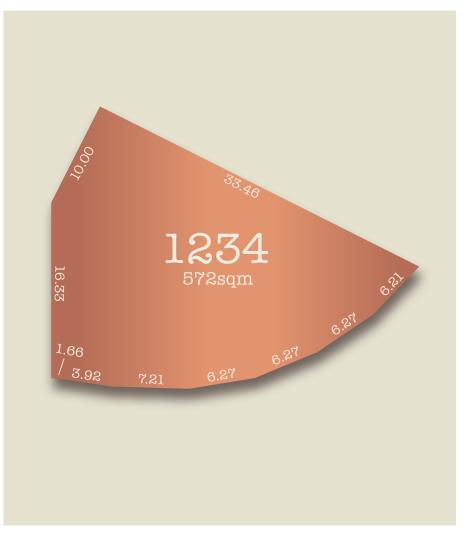

## Lot 1234

Glenlea Boulevard

| Land size | 572m <sup>2</sup> |
|-----------|-------------------|
| Frontage  | 37.81m            |
| Price     | \$239,000         |

This unique allotment of 572m2 features a long curved frontage with beautiful park views. Build a truly unique design here or choose a smaller footprint two storey home and take advantage of plenty of yard space. With only one shared border and two of Glenlea's own spacious reserves surrounding you, Lot 1234 offers the perfect balance of active lifestyle and peace and quiet.