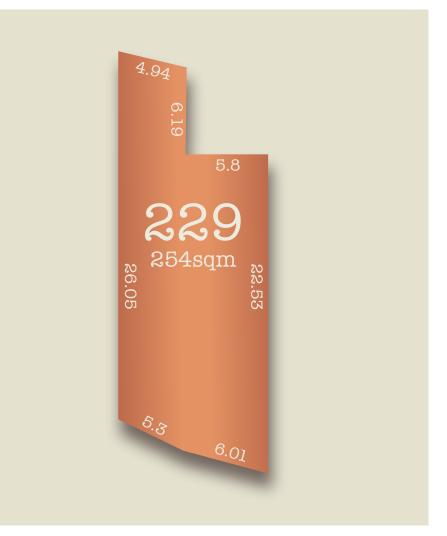

## Lot 229 Redwood Drive

| Land size | 254m <sup>2</sup> |
|-----------|-------------------|
| Frontage  | 11.30m            |
| Price     | \$129,000         |

This flat, courtyard sized allotment sits in our distinguished Velo precinct. Facing the impressive central reserve, Lot 229 allows for a double-garage, single storey design with low-maintenance rear yard. Perfect for first home buyers and 'rightsizers' who wants the best of hills living for an affordable price.