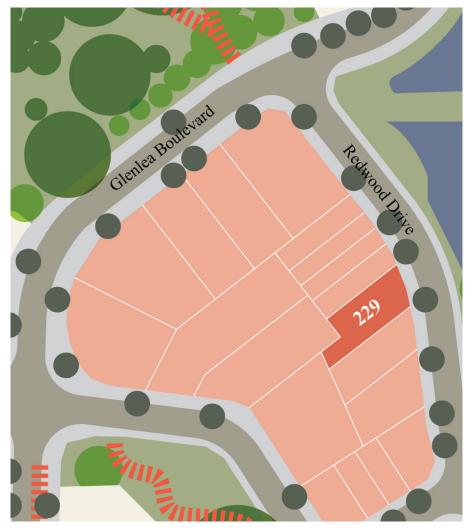

## Lot 229 Redwood Drive

| Land size | 254m <sup>2</sup> |
|-----------|-------------------|
| Frontage  | 11.30m            |
| Price     | \$129,000         |

This flat, courtyard sized allotment sits in our distinguished Velo precinct. Facing the impressive central reserve, Lot 229 allows for a double-garage, single storey design with low-maintenance rear yard. Perfect for first home buyers and 'rightsizers' who wants the best of hills living for an affordable price.