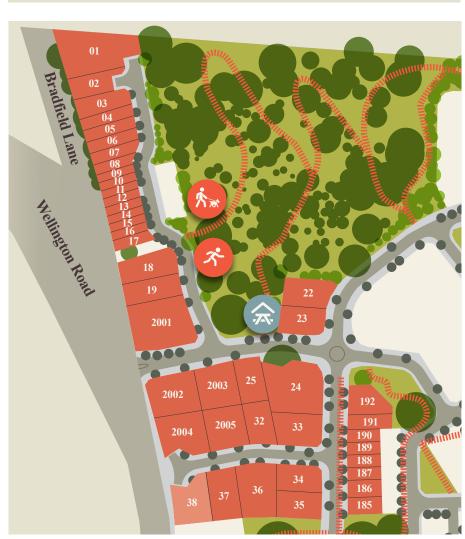

Allotment 38's north facing, uniquely shaped frontage allows for optimal energy efficiency. Build your dream home at the end of a quiet street and enjoy fewer shared boundaries with a more open feeling on a site close to reserves complete with vegetation, fitness nodes, trails and more.