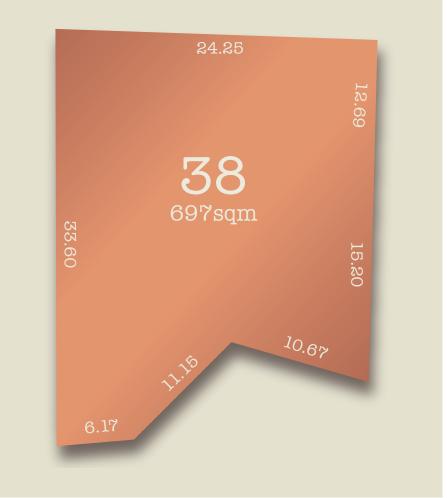

## Wellington land release

Glenlea, Mount Barker

Lot 38

Hemlock Place

| Land size | 697m <sup>2</sup> |
|-----------|-------------------|
| Frontage  | 27.99m            |
| Price     | \$199,000         |

Allotment 38's north facing, uniquely shaped frontage allows for optimal energy efficiency. Build your dream home at the end of a quiet street and enjoy fewer shared boundaries with a more open feeling on a site close to reserves complete with vegetation, fitness nodes, trails and more.