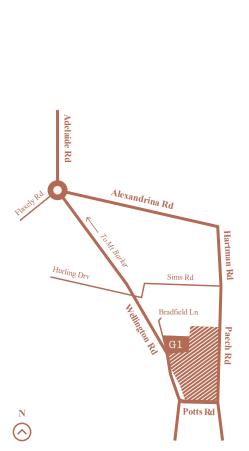

## Wellington land release

Glenlea, Mount Barker

Lot 38

Hemlock Place

| Land size | 697m <sup>2</sup> |
|-----------|-------------------|
| Frontage  | 27.99m            |
| Price     | \$199,000         |

Allotment 38's north facing, uniquely shaped frontage allows for optimal energy efficiency. Build your dream home at the end of a quiet street and enjoy fewer shared boundaries with a more open feeling on a site close to reserves complete with vegetation, fitness nodes, trails and more.