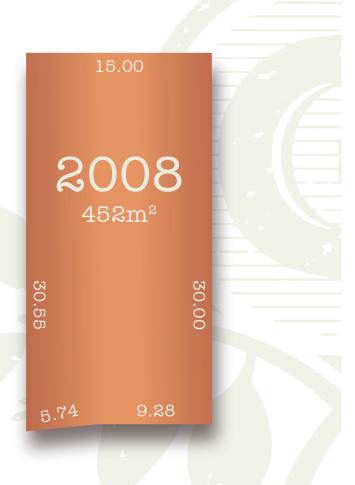

## Lot 2008

Evergreen Drive

| Land size | 452m <sup>2</sup> |
|-----------|-------------------|
| Frontage  | 15.0m             |
| Price     | \$203,400         |

This regular, build-ready allotment enjoys a reserve-facing aspect – perfect for a home with open living areas toward the front to capitalise on the stunning views. Situated peacefully in the Coachwood Release, you'll enjoy the close proximity to the abundance of parks, reserves and walking trails throughout Glenlea.