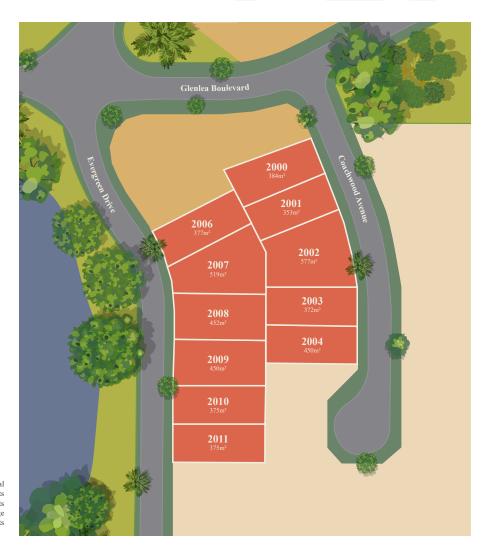

## Lot 2008

Evergreen Drive

| Land size | 452m <sup>2</sup> |
|-----------|-------------------|
| Frontage  | 15.0m             |
| Price     | \$203,400         |

This regular, build-ready allotment enjoys a reserve-facing aspect – perfect for a home with open living areas toward the front to capitalise on the stunning views. Situated peacefully in the Coachwood Release, you'll enjoy the close proximity to the abundance of parks, reserves and walking trails throughout Glenlea.