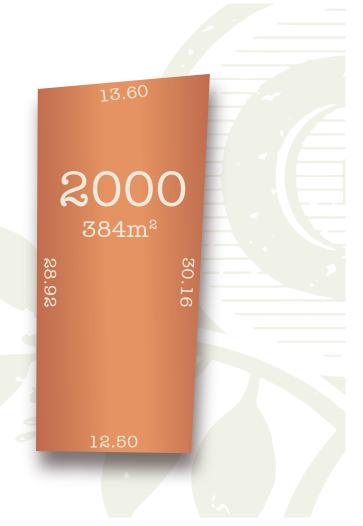

## Lot 2000

Coachwood Avenue

| Land size | 384m <sup>2</sup> |
|-----------|-------------------|
| Frontage  | 12.50m            |
| Price     | \$192,000         |

This regular-shaped allotment of 384m² faces one of Glenlea's many natural reserves. Build a unique family home here and take advantage of the surrounding parkland aspects. Lot 2000 offers the perfect balance of an active lifestyle and peace and tranquility.