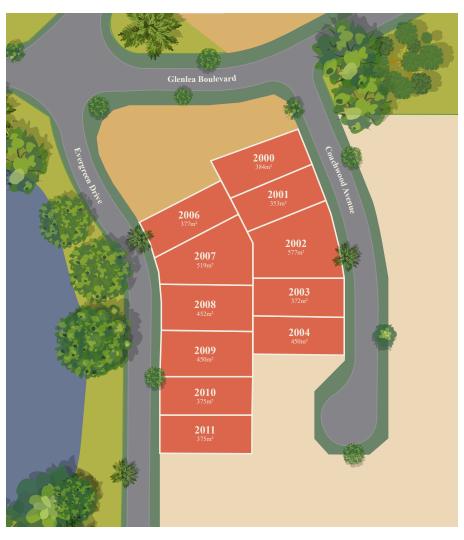

## Lot 2000

Coachwood Avenue

| Land size | 384m <sup>2</sup> |
|-----------|-------------------|
| Frontage  | 12.50m            |
| Price     | \$192,000         |

This regular-shaped allotment of 384m² faces one of Glenlea's many natural reserves. Build a unique family home here and take advantage of the surrounding parkland aspects. Lot 2000 offers the perfect balance of an active lifestyle and peace and tranquility.