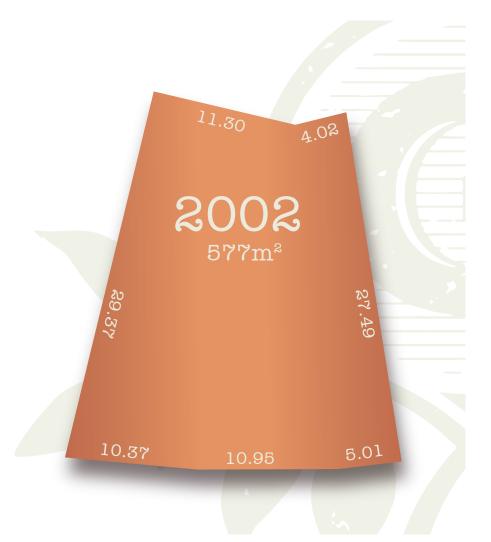

## Lot 2002

Coachwood Avenue

| Land size | 577m <sup>2</sup> |
|-----------|-------------------|
| Frontage  | Irregular         |
| Price     | \$259,650         |

This unique allotment of 577m2 features a long curved frontage facing Coachwood Avenue. Build a truly unique design here or choose a smaller footprint two storey home and take advantage of plenty of yard space. With two of Glenlea's natural reserves within a 1 minute walk from your home, Lot 2002 offers a truly enviable lifestyle.