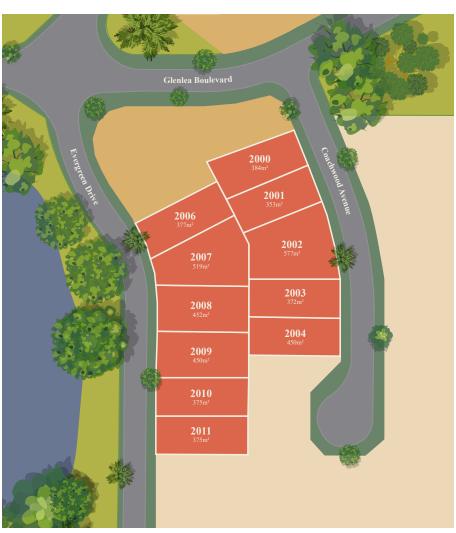

## Lot 2002

Coachwood Avenue

| Land size | 577m <sup>2</sup> |
|-----------|-------------------|
| Frontage  | Irregular         |
| Price     | \$259,650         |

This unique allotment of 577m2 features a long curved frontage facing Coachwood Avenue. Build a truly unique design here or choose a smaller footprint two storey home and take advantage of plenty of yard space. With two of Glenlea's natural reserves within a 1 minute walk from your home, Lot 2002 offers a truly enviable lifestyle.