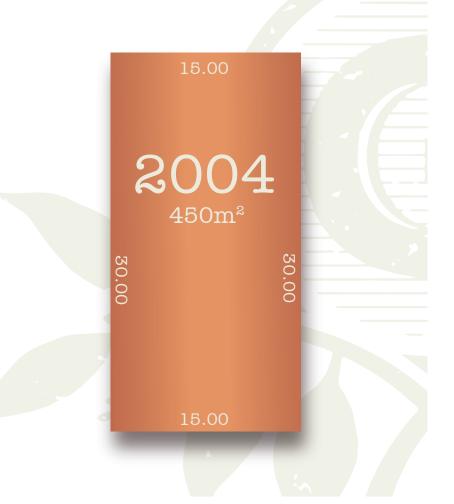

## Lot 2004

Coachwood Avenue

| Land size | 450m <sup>2</sup> |
|-----------|-------------------|
| Frontage  | 15.0m             |
| Price     | \$225,000         |

This generous, regular-shaped allotment is nestled within the Coachwood Release. Lot 2004 will allow for a generous twostorey design, or a large single storey home, with plenty of outdoor space for a growing family. Enjoy the parks and reserves within a short walk from your new home in this special release.