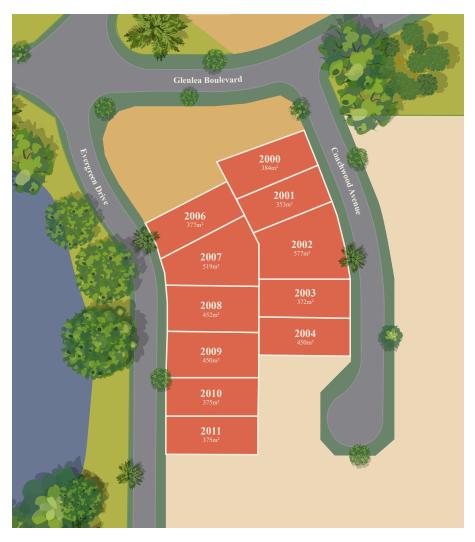

## Lot 2004

Coachwood Avenue

| Land size | 450m <sup>2</sup> |
|-----------|-------------------|
| Frontage  | 15.0m             |
| Price     | \$225,000         |

This generous, regular-shaped allotment is nestled within the Coachwood Release. Lot 2004 will allow for a generous twostorey design, or a large single storey home, with plenty of outdoor space for a growing family. Enjoy the parks and reserves within a short walk from your new home in this special release.