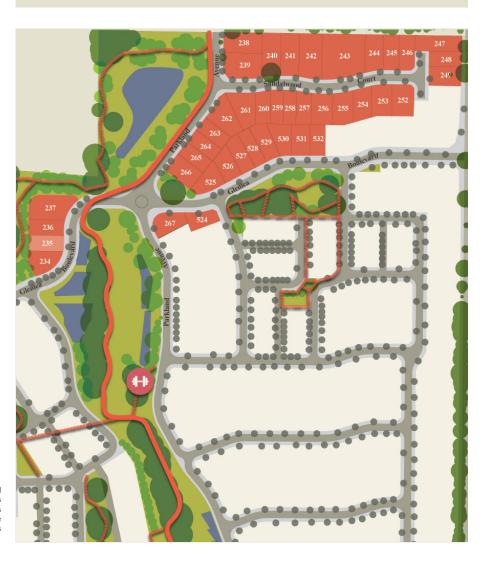

## Lot 235

| Land size | 510m <sup>2</sup> |
|-----------|-------------------|
| Frontage  | 15.03m            |
| Price     | \$205,000         |

With two generously sized, master planned reserves on the eastern and western borders of this allotment, you'll find nature and recreation at your doorstep everyday. Lot 235 is a spacious 510m² with a slightly curved 15m frontage and 34m depth. Enjoy freedom of choice with the classical shape of this block, perfect for a wide range of home designs.