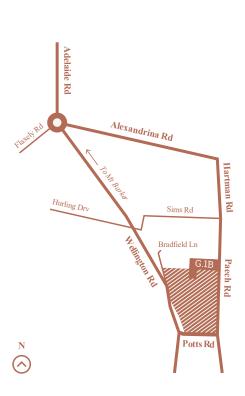

## Ayres land release

## Lot 235

| Land size | 510m <sup>2</sup> |
|-----------|-------------------|
| Frontage  | 15.03m            |
| Price     | \$205,000         |

With two generously sized, master planned reserves on the eastern and western borders of this allotment, you'll find nature and recreation at your doorstep everyday. Lot 235 is a spacious 510m² with a slightly curved 15m frontage and 34m depth. Enjoy freedom of choice with the classical shape of this block, perfect for a wide range of home designs.



\*Every precaution has been taken to establish the accuracy of the material herein. Prospective purchasers should not confine themselves to the contents but make their own enquiries to satisfy themselves on all aspects. Allotments are subject to availability. Pricing is inclusive of GST and subject to change without notice. Images for illustration purposed only. Connekt Urban Projects PLA 247003