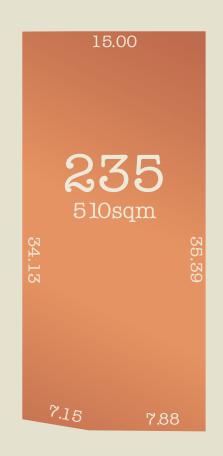

## Lot 235

| Land size | 510m <sup>2</sup> |
|-----------|-------------------|
| Frontage  | 15.03m            |
| Price     | \$205,000         |

With two generously sized, master planned reserves on the eastern and western borders of this allotment, you'll find nature and recreation at your doorstep everyday. Lot 235 is a spacious 510m² with a slightly curved 15m frontage and 34m depth. Enjoy freedom of choice with the classical shape of this block, perfect for a wide range of home designs.