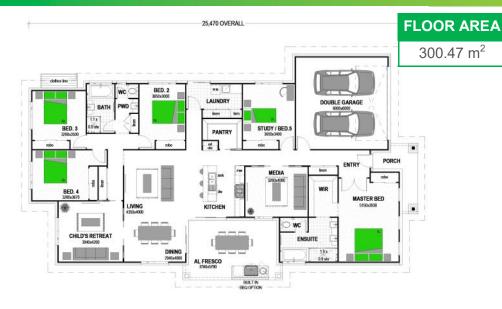

# **FLOOR PLAN:**

INCLUSIONS - Fully Loaded:

- \*M Class Slab
- \*Site Works to 500mm
- \*6 Star energy rating
- \*Downlights to living areas, bedrooms and bathrooms
- \*Caesarstone bench tops Kitchen & Bath
- \*900mm Westinghouse Stainless Steel Oven & Cook top
- \*900mm Westinghouse Stainless Steel Canopy

# **HOUSE SIZE**

Width 14.62 m, Depth 25.02 m

**ALTERNATE FACADES HOUSE & LAND PACKAGES** 

SKILLION FACADE \$646,860

**CLASSIC FACADE \$623,560** 

www.stroudhomes.com.au

**Gary Barlow BUILDER** 0422 756 755